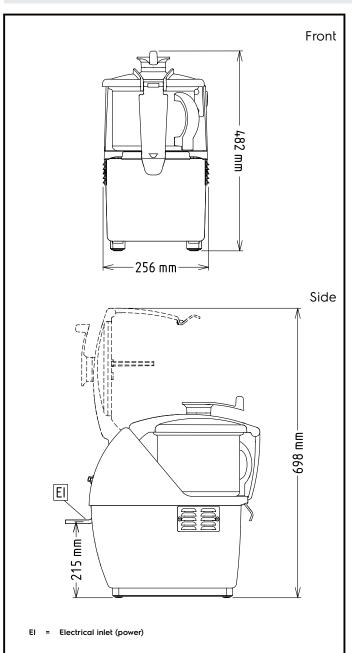

# Food Processor Cutter Mixer 4.5 LT - Variable Speed (CB Certification)

Electric

Intertek

| Supply voltage:<br>600507 (K45YVVI)<br>Electrical power max.:<br>Total Watts:                                                       | 200-240 V/1N ph/50/60 Hz<br>1 kW<br>1 kW    |
|-------------------------------------------------------------------------------------------------------------------------------------|---------------------------------------------|
| Capacity:                                                                                                                           |                                             |
| Performance (up to):<br>Capacity:                                                                                                   | 2 kg/Cycle<br>4.5 litres                    |
| Key Information:                                                                                                                    |                                             |
| External dimensions, Width:<br>External dimensions, Depth:<br>External dimensions, Height:<br>Shipping weight:<br>Waterproof index: | 256 mm<br>415 mm<br>482 mm<br>24 kg<br>IP23 |