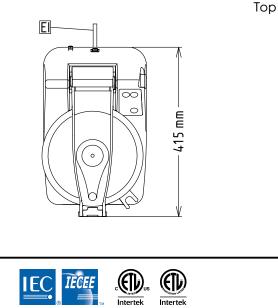

# Food Processor Cutter Mixer 4.5 LT - Variable Speed (CB Certification)

Electric

Intertek

| Supply voltage:<br>600507 (K45YVVI)<br>Electrical power max.:<br>Total Watts:                                                       | 200-240 V/1N ph/50/60 Hz<br>1 kW<br>1 kW    |
|-------------------------------------------------------------------------------------------------------------------------------------|---------------------------------------------|
| Capacity:                                                                                                                           |                                             |
| Performance (up to):<br>Capacity:                                                                                                   | 2 kg/Cycle<br>4.5 litres                    |
| Key Information:                                                                                                                    |                                             |
| External dimensions, Width:<br>External dimensions, Depth:<br>External dimensions, Height:<br>Shipping weight:<br>Waterproof index: | 256 mm<br>415 mm<br>482 mm<br>24 kg<br>IP23 |