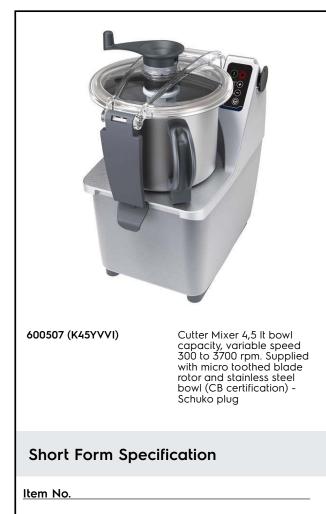

Food Processor Cutter Mixer 4.5 LT - Variable Speed (CB Certification)

2 in 1 machine: table-mounted cutter and emulsifier thanks to the ergonomic and easily dismountable scraper, in heavy duty composite material, for liquidising, mixing and mincing in a matter of seconds. Stainless steel 4,5 litre bowl with high chimney to increase the real capacity of the bowl. Unique bowl design for mixing both large or small quantities. Transparent lid to check consistency of food and to eventually add ingredients without having to open the lid. Hinged cover, when lifted, remains open to permit a fast and easy check of preparation. Smooth blades in 420 AISI stainless steel. All parts are easily dismantled and dishwasher safe. Multiple safety devices ensure the machine will only operate when the cover is properly closed and all parts are correctly positioned. Flat and waterproof control panel with on/ off button, pulse function and 1 speed (1500 rpm).

#### Main Features

- Table-mounted robust cutter and emulsifier allows fast liquidizing, mixing, chopping, mincing, and pastry-making.
- Emulsifier function (scraper) included as standard.
- Base fixed cover for a better handling.
- Lid with central opening to add ingredients in midcycle.
- All parts in contact with food are removable without the use of tools, completely dismountable and dishwasher safe.
- Easy to clean and waterproof control panel with flat on/off button and pulse function.
- Microswitch and safety devices on handle, lid and bowl.
- Pulse function for coarse chopping.
- Productivity suitable for 50-100 meals per service.

#### Construction

- Improved ventilation system to manage smoothly heavy duty use.
- Main on/off switch for added safety.
- Reinforced feet to withstand the repeated handling of the unit.
- Stainless steel 4.5 liter bowl has a high chimney to ensure high productivity also when processing liquids.
- Variable speed from 300 to 3700 rpm.
- Micro-toothed blades in 420 AISI stainless steel and ergonomic scraper in resistant composite material to ensure consistent mixing.
- Transparent lid incorporates a magnetic contact safety system.
- Main switch ON/OFF on the back of the appliance.